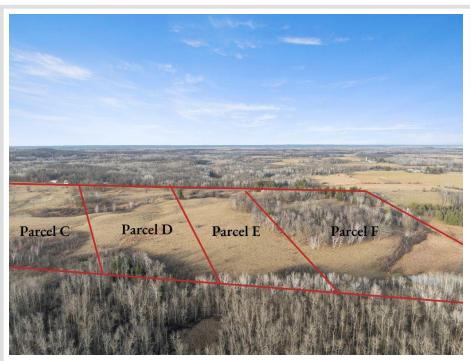

## **Description:**

Discover 25 acres of stunning, varied terrain featuring a mix of open meadows and wooded land with rolling hillsides. This property boasts a variety of excellent building sites and access off a paved township road, 48th St SW. This property is a prime opportunity for building, recreation, or investment. For detailed location and topography, please refer to the aerial maps. Embrace the potential of this unique piece of land!