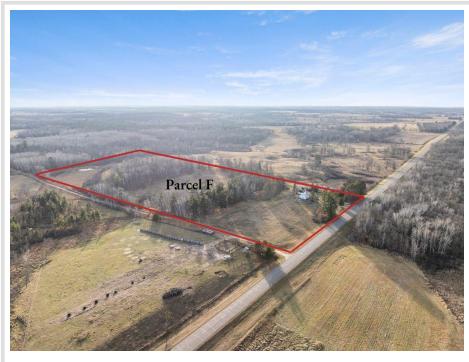

#### **Description:**

Explore 25 acres of beautiful and diverse terrain that includes a mix of open meadows and wooded areas with rolling hills. This property features multiple excellent building sites and offers access from a paved township road, 48th Street SW. The original door yard is being Sold As Is, no value is on the buildings. This property presents a prime opportunity for building, recreation, or investment. For detailed information on the location and topography, please refer to the aerial maps. Embrace the potential of this unique piece of land!