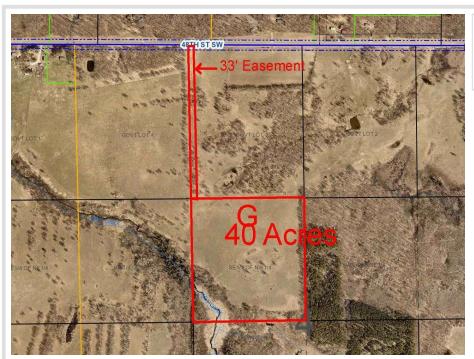

## **Description:**

Explore 40 acres of diverse terrain, featuring 30 acres of open, rolling meadows and 10 acres of wooded land with gentle hills. This property offers excellent opportunities for building your new home, as it borders the peaceful Mayo Creek in the southwest corner, providing serene views and natural beauty. Access is available from a paved township road, 48th St SW. There will be a 33-foot easement to provide access to this acreage. This site represents a prime opportunity for building, recreation, or investment. For detailed location and topography, please refer to the aerial maps. Embrace the potential of this unique piece of land!

## **Additional Details:**

40 Lot Acres

1320 x 1320 Lot Dimensions

School District 2174 Taxes \$368 Taxes with Assessments \$368 Tax Year 2025

## **Driving Directions:**

From the intersection of Patriot Avenue & County Road 17 South of Pequot Lakes, take County Road 17 for 6.2 miles, turn right onto County Road 1, go 2 miles, turn left onto 48th Street SW to the address 3534. Access to the 40 acres will be from an easement on Parcel A.