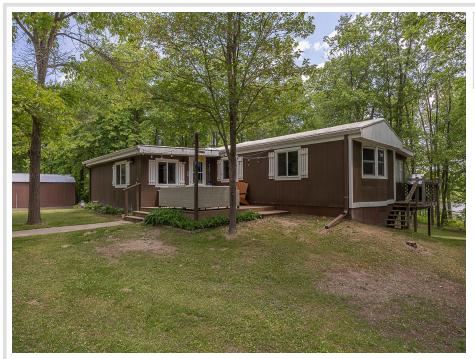

### **Description:**

Enchanting Northern Minnesota Retreat on Little Turtle Lake

Discover this exceptional 15.5-acre property, boasting 900 feet of pristine shoreline on private, spring-fed Turtle Lake. Located in a beautiful area of northern Minnesota, this serene escape offers abundant wildlife and direct access to the National Forest.

The cozy two-bedroom, two-bath home features a full, walk-out basement and main floor laundry for convenience. The home itself, along with its inviting sunroom, could easily serve as a year-round living space. Enjoy breathtaking sunrise views from various points on the property.

You'll appreciate the two garages with cement floors, providing ample storage and workspace. The home is efficiently heated by both a wood-burning furnace and a newer, upgraded propane furnace. This property is perfect for creating lasting memories, whether you envision it as a peaceful year-round home or a charming cabin.