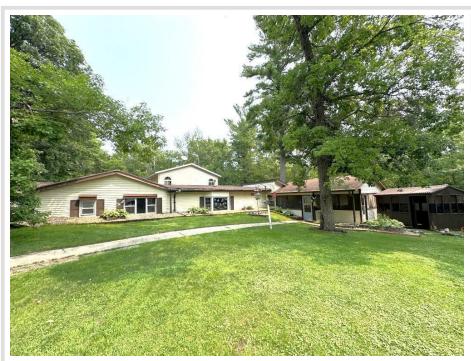

MLS 6732032 Residential

\$199,000

3,136 sq ft 4 bedrooms 1 baths

18448 324th Avenue Detroit Lakes MN 56501

Status: Active

## **Description:**

Rural Detroit Lakes 4 bedroom homestead with multiple sheds and lots of storage space. Nestled on a fully wooded 5 plus acre lot! Located only 6 miles east of Detroit Lakes and 10 miles nw of Frazee. This is a mostly one level property with a second story addition. Enjoy a private setting with a beautiful fenced in yard, flower gardens, and plenty of wildlife. Tikki bar 3 season porch for entertainment, 2 bonus sheds, and a 26x36 detached double stall garage with cement floor and lean to, and 27x32 detached insulated and heated shed. Excellent bow hunting property. Wildlife includes deer, bear, birds, and turkeys. The current owners have enjoyed this property for over 40 years since they built it new! This property will need many updates. Property has been surveyed. Property sells as-is.