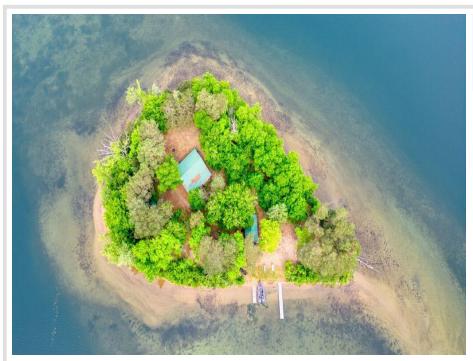

## **Description:**

Own a Private Island Paradise - Wendigo Island on Pokegama Lake

Discover a once-in-a-lifetime chance to own Wendigo Island, a breathtaking nearly 2-acre private escape on the sparkling waters of Pokegama Lake near Grand Rapids, MN. With 900 feet of beautiful shoreline, this rare gem offers spectacular sunrise and sunset views, a sandy beach, and modern conveniences—including electricity—all nestled in natural beauty.

The main cabin blends rustic charm with comfort, featuring a fully equipped kitchen, laundry, a spacious master bedroom, cozy living/dining area, and a three-season porch with additional sleeping space. Down by the water's edge, a charming boathouse offers a screened-in porch and sleeping quarters, perfect for guests or peaceful evenings by the lake.

Wendigo Island is perfectly situated between two public boat launches and features two docks for easy access by boat or seaplane. Whether you're enjoying a swim from the beach, entertaining on the pontoon, or unwinding under the stars, this island has it all.