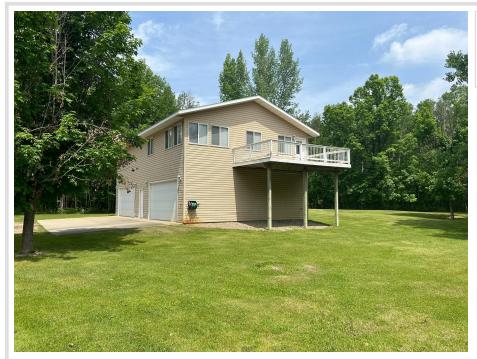

#### **Description:**

Well-maintained 2BR/1BA seasonal home on a spacious 2.5-acre lot just outside of Walker, MN. Located directly across from LongBow Golf Club with easy access to recreational trails and public access to Leech Lake. Home features a large tuck-under 4-car garage, ideal for vehicles, boats, and recreational storage. Property will come mostly furnished, offering a turn-key summer retreat with potential to convert into a year-round residence. The generous lot provides ample space for an additional structure if desired. Enjoy peace and privacy in a prime location close to golf, trails, and one of Minnesota's premier lakes. A versatile and well-situated Up North getaway!