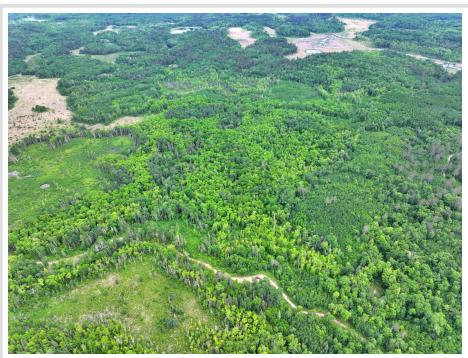

## **Description:**

Check out this 160 acre property just west of Osage and surrounded by the Smoky Hills State Forest. This property is loaded with potential to be tapped into. With gently rolling elevation throughout the mix of timber and lowland this is a hot spot for deer, bear, turkey, grouse and more. With entrance points from the NW and SE you can decide where to start your hunt. The property is currently in an SFIA program through 2027 to generate some income. Check out the potential of this property with your own eyes today!