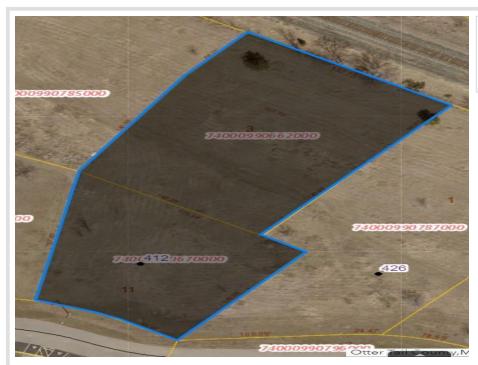

MLS 6732612 Land

\$30,000

1.18 Acres
Finished Lot(s)

TBD E 2nd St Ottertail MN 56571

Status: Active

## **Additional Details:**

Lot Acres1.18Lot Dimensions158x369School District549Taxes\$182Taxes with Assessments\$182Tax Year2024