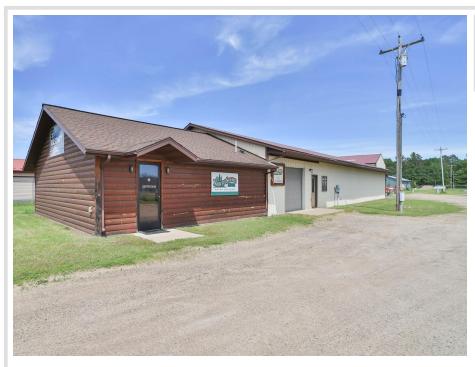

## **Description:**

Don't miss this great opportunity to own this highly visible business location. Great showroom with bath and large work area. There is also another 104x52 storage area with lean-tos and another storage building. Building sits on a large 2.32 acre lot and is fully fenced. Set up a showing today.

## **Additional Details:**

Year Built 2006 Lot Acres 2.32

Lot Dimensions 136x493x275x250xIRREG

Garage Stalls 16 School District 182 Taxes \$3,016 Taxes with Assessments \$3.016 Tax Year 2024