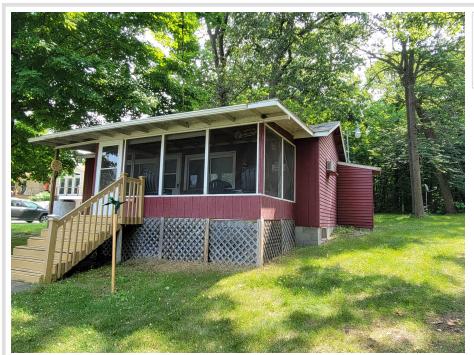

MLS 6732653 Lake Home

\$179,000

668 sq ft 2 bedrooms 1 baths

29501 Maplewood Road Callaway MN 56521

Waterfront: Little Sugar Bush

Status: Active

## **Description:**

LAKE CABIN ON LITTLE SUGAR BUSH. Newly formed Maplewood Association LLC makes lake life easy. Lake facing seasonal freshly remodeled, 2/bed 1/bath cabin with screened porch, beautiful sandy shoreline & boat slip on north country's Little Sugar Bush Lake. Association covers lawn, beach, dock, taxes, trash and common spaces. A slice of peace and quiet for rest/relaxation, fishing, swimming, recreating and close to ATV trails. Ownership is 1/24th interest in Maplewood Association LLC.