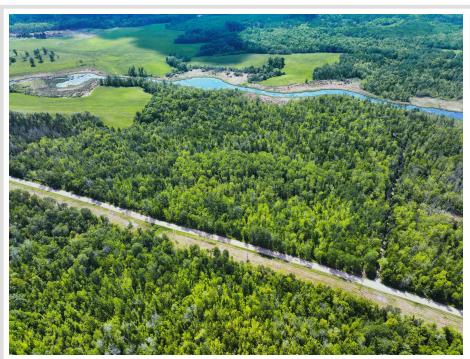

## **Description:**

This 6.6 acre lot north of Remer offers privacy on a county road and has over 50,000 acres of Chippewa National forest to explore across the county road. There's also multiple lakes with public accesses nearby for fishing and recreational activities. With a great building site near the road this property is ready for your vision!