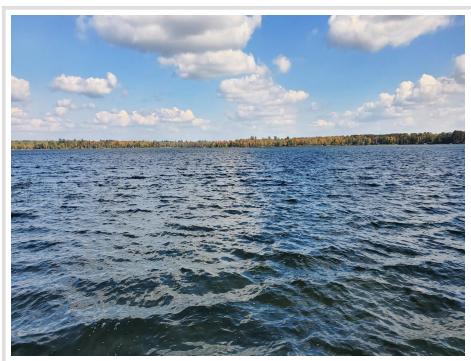

## **Description:**

Build your dream home on one of the most picturesque lake properties on Blackwater Lake. The lot is well suited for a 2 story walk-out design, which would give amazing lake views from you deck. This lake lot features 1.35 beautiful wooded acres, and 150ft of shoreline. A driveway and home site was recently built, so the lot is ready to build your dream home, or just park your RV and enjoy the lake. The first few hundred feet of the driveway are shared with neighboring lot, which leaves even more space for building. Blackwater Lake features 766 acres of full recreational crystal clear waters, and with depths up to 67 feet offers some of the best fishing around. The picture of stairs is of the neighboring lot just to illustrate what can be done to access the lake from the new lot. Prospective buyers are welcome to view the stairs and tram on my neighboring lot by appointment.