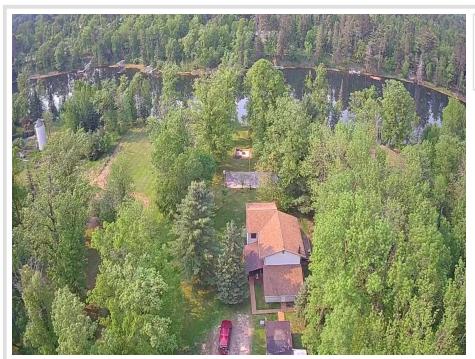

MLS 6732703 Lake Home

\$399,000

2,740 sq ft 3 bedrooms 3 baths

7047 Kingfisher Lane Bemidji MN 56601

Waterfront: Mississippi River

Status: Active

## **Description:**

Looking for a place on the Bemidji chain of lakes? Come check this out...situated on a beautiful 1.5 acre lot with about 125' of gorgeous frontage on the Mississippi river. From the included dock, it's a short boat ride to the west to be on Lake Bemidji with it's water sports, lakeside dining and great fishing. Or head east and you're on Stump Lake. The large, spacious home features hardwood floors and lots of room for entertaining guests, with two separate family room areas on the main level. All bedrooms and the laundry room are upstairs. The huge primary bedroom has a balcony offering a beautiful view of the yard and the river. It also has a large walk-in closet and en suite bathroom with garden tub. Inside the south entrance to the home there is an office area that could be remodeled for other purposes. Outside, in addition to the oversize 2 stall gargage there is an insulated, heatable (currently uses a portable electric space heater) 12x36 building that could serve many purposes...art studio, he/she shed, heated storage etc. There's also three smaller storage sheds strategically placed around the property. Located on a dead-end road, this property offers quiet seclusion that's only a few miles from town. Schedule a showing today!

## **Additional Details:**

Year Built 1984 Lot Acres 1.49

Lot Dimensions APPROx 127 x 520

Garage Stalls 2
School District 31
Taxes \$3,926
Taxes with Assessments \$3,925
Tax Year 2025