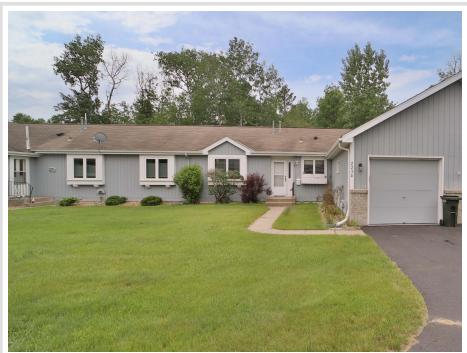

MLS 6732732 Residential

\$214,900

1,008 sq ft 2 bedrooms 1 baths

2230 Spruce Drive Brainerd MN 56401

Status: Active

## **Description:**

One Level Living at its best!!! This 2 bedroom home has a attached garage with some additional storage area in the garage for your yard tools. Invite your friends over to visit while you cook dinner in your open kitchen with spacious countertops. Have your dinner in the dining room or just eat and visit at the breakfast nook. The large living room gives great natural views out the sliding glass window that leads to the enjoyable outside deck. Home boasts main floor laundry, spacious bedrooms and a walk-in tub for comfort. This property has great access to many walking trails or a nearby park for outdoor activities or picnics. Come take a look at this great one level home that is priced to be gentle on your budget.