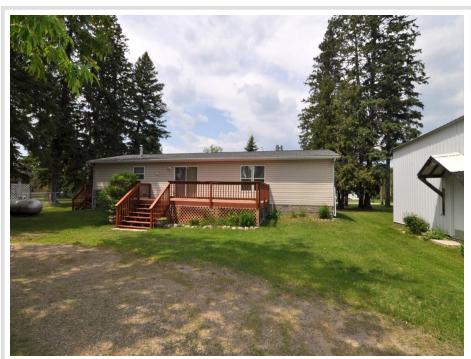

## **Description:**

Well maintained home on two city lots in the heart of Akeley. Three bedrooms, two baths with a spacious open floor plan. The primary bedroom has a private bathroom with double sinks, soaking tub, 3/4 shower and walk-in closet. The other two bedrooms share the bathroom at the other end of the home. A bright and expansive kitchen is perfect for cooking and entertaining, complete with a pantry, center island, ample room for dining table, and a sliding door leading to a large back deck—ideal for grilling and outdoor gatherings. The adjacent laundry area offers easy access to the side yard for added convenience. Outside, a 26x45 pole building provides ample storage for all your toys and hobbies, with alley access for ease of entry. A horseshoe driveway ensures convenient parking and easy access to the deck. New roof was installed in 2024.