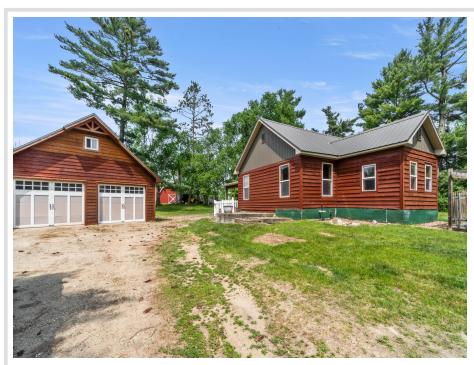

## **Description:**

Charming 2-bed, 1-bath home just southwest of Bemidji, freshly painted throughout with original wood floors and a country-style kitchen. Features include a screened porch, newer gas furnace, metal roof, and a detached 2-stall garage. The property also offers mature pine trees and sheds for storage or hobbies. The second bedroom does not have a closet. Partial basement with exterior access and a dirt floor.

## **Additional Details:**

Year Built 1923 Lot Acres 1.12 Lot Dimensions 152x313

Garage Stalls 2
School District 31
Taxes \$1,584
Taxes with Assessments \$1,584
Tax Year 2025