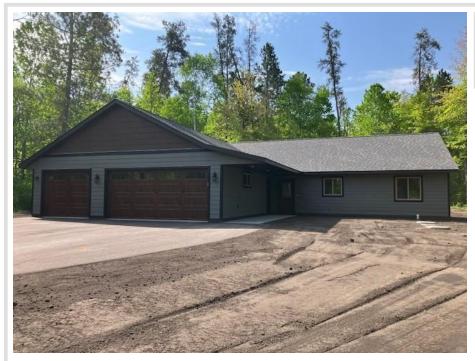

### **Description:**

This gorgeous creation has one level living. You will not miss the stairs.

There is a walk in shower to boot!

An open floor plan keeps the family together.

Who likes a warm car in the winter? The attached insulated and heated garage will be your friend.

# Additional Details:

| Year Built             | 2024            |
|------------------------|-----------------|
| Lot Acres              | 1               |
| Lot Dimensions         | 160x291x162x276 |
| Garage Stalls          | 3               |
| School District        | 186             |
| Taxes                  | (unreported)    |
| Taxes with Assessments | (unreported)    |
| Tax Year               | 2024            |