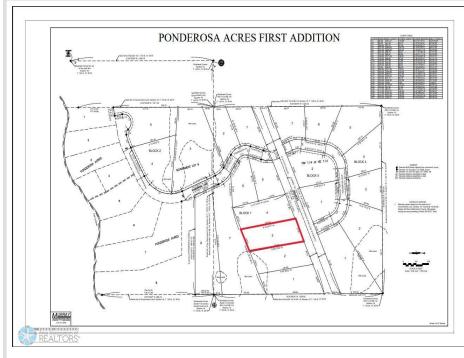

### **Description:**

1.65 acre backlot near Snider Lake. Great fishing and other water sports. Excellent area for hunting. Open to the builder of your choice. An additional 12 more lots available as well! Enjoy the riding trails nearby, dining, golf and Casino in Mahnomen and just 1/2 hour to the beautiful City of Detroit Lakes. Corner pins have been marked. Electricity to all lots. Located just off of CR-4 and close to public boat access. Covenants, Restrictions and Easements of record and attached.

#### Additional Details:

| Lot Acres              | 1.65                     |
|------------------------|--------------------------|
| Lot Dimensions         | 178.01x434.95x170x433.44 |
| School District        | 435                      |
| Taxes                  | \$1                      |
| Taxes with Assessments | \$1                      |
| Tax Year               | 2024                     |