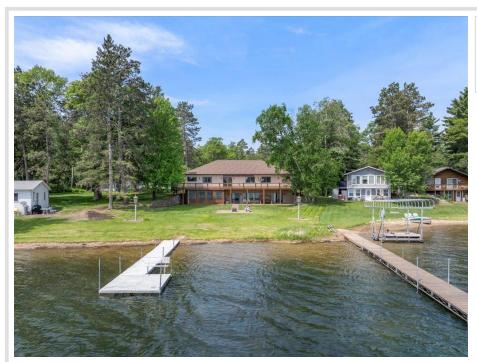

## Description:

\*Main House plus a Guest Cabin\* Dont miss out on this 4-bedroom, 3-bathroom home on Pelican Lake in Breezy Point. Spanning over 4,500 sq. ft., this property features flat elevation leading to a sandy-bottom shoreline, perfect for swimming and boating. Designed for comfort and entertaining, the home boasts a wrap-around deck, screened-in patio, and both a main-level and lower-level kitchen, offering flexibility and convenience. The open-concept layout provides stunning lake views, while spacious living and dining areas create a welcoming atmosphere. Adding to its appeal, a charming 1-bedroom, 1-bathroom guest cabin with its own detached garage offers privacy and extra space for visitors. Whether you're looking for a peaceful year-round residence or an upscale vacation retreat, this rare lakeside gem offers everything you need to embrace Minnesota lake life at its finest. Don't miss this incredible opportunity—schedule your private showing today!