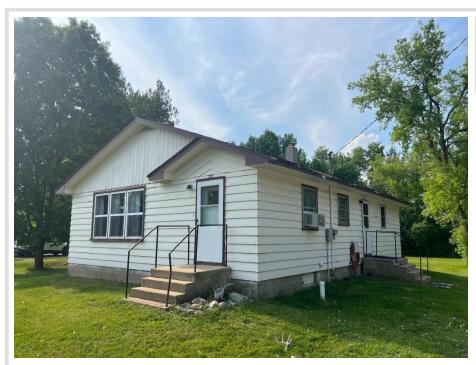

MLS 6733045 Residential

\$149,900

1,176 sq ft 3 bedrooms 1 baths

312 1st Street Sebeka MN 56477

Status: Pending

## **Description:**

Charming home in the heart of Sebeka! This 3-bedroom, 1-bath home sits on a beautiful 0.42-acre corner lot and offers the perfect blend of comfort and convenience. Enjoy the flexibility of having all living facilities on the main level, making it a great option for any stage of life. Outside, you'll love the spacious 3-stall detached garage—fully insulated with a concrete floor—ideal for vehicles, hobbies, or extra storage. Whether you're a first-time buyer or looking to downsize, this property delivers great value in a peaceful small-town setting.