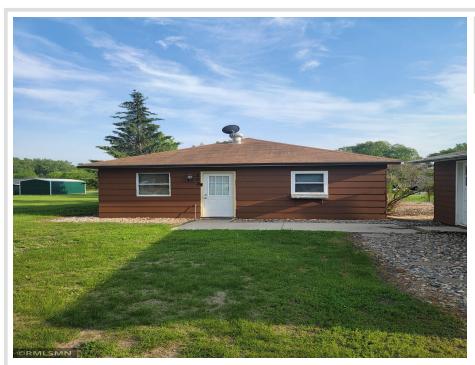

MLS 6733088 Residential

\$79,900

924 sq ft 2 bedrooms 1 baths

203 Ann Avenue Clarissa MN 56440

Status: Active

## **Description:**

Attention Investors and Contractors, come take a look at this 2 bedroom, 1 full bath Patio Home in need of repairs and updating.. Nice lot, alley in the back for access to the back yard. Detached 1 car garage. Natural Gas Wall heater. Property is being sold As Is.