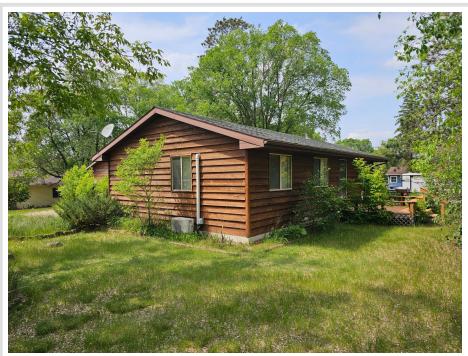

MLS 6733249 Residential

\$174,900

960 sq ft 2 bedrooms 1 baths

1701 Park Avenue Bemidji MN 56601

Status: Pending

## **Additional Details:**

Year Built 1950
Lot Acres 0.33
Lot Dimensions 110x131

Garage Stalls 2
School District 31
Taxes \$2,044
Taxes with Assessments \$2,044
Tax Year 2025