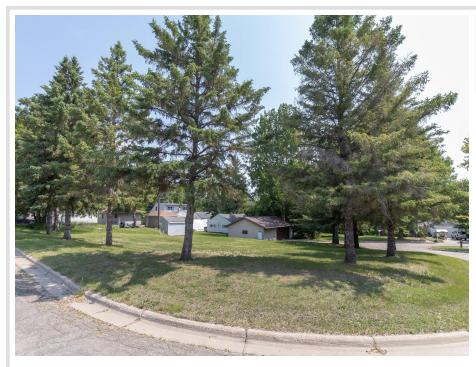

## **Description:**

Want a perfect location with an easily buildable lot for your next home that already includes an oversized garage? This lot on a quiet, paved cul-de-sac is for you! The 120' x 105' corner lot features privacy and mature trees in a sought-after neighborhood. The 26x32 heated, oversized two stall garage with shop space is ideal for storing your toys and could make a wonderful man cave, she-shed or workshop. Come take a look at this fabulous lot and shop and see all the possibilities! See MLS 6733188 for the adjoining lot with move-in ready single-family home.

### Additional Details:

| Lot Acres              | 0.24    |
|------------------------|---------|
| Lot Dimensions         | 120x105 |
| School District        | 544     |
| Taxes                  | \$628   |
| Taxes with Assessments | \$628   |
| Tax Year               | 2025    |