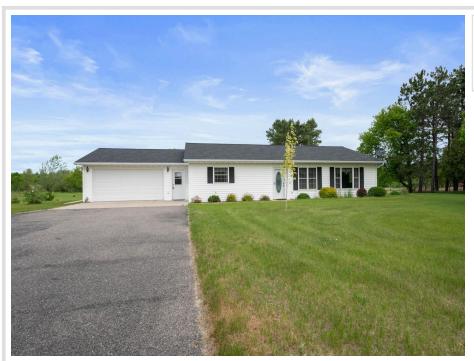

## **Description:**

Country living just outside the city of Deer River on over 11 acres with room to roam. This well designed one level, 2 bedroom, 2 bath home features an open concept floor plan. The spacious kitchen boasts optimal cabinet and counter space with a center island. Flowing seamlessly to the dining area and living room, it presents an ideal set-up for entertaining. The main bedroom benefits from double closets and direct access to the full bath, while a second bedroom features a walk-in closet. With the addition of a half bath and laundry/utility room, one level living is truly effortless. You'll appreciate the heated and insulated attached garage with the 30 x 50 pole building as an added bonus for workshop projects and recreational needs. All within desirable proximity to some of the best fishing lakes in Northern Minnesota.