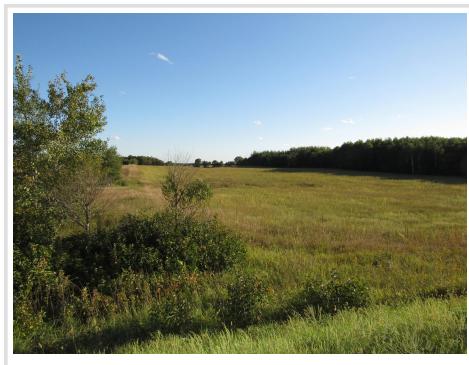

### **Description:**

PARCEL 8 - HUNTER'S PARADISE, THIS +/- 20 ACRE PARTIALLY WOODED/PARTIALLY OPEN FIELD PARCEL "8" OFFERS SOME GREAT HUNTING LAND IN THE AREA AND IS LOCATED JUST FIVE MINUTES FROM PINE RIVER. EXPECT TO SEE DEER, TURKEY, FOX, RABBIT AND BEAR. THIS PARCEL IS CLASSIFIED AS RURAL 20 AND WOULD MAKE AN EXCELLENT BUILDING SITE OR HOBBY FARM. THIS IS LABELED PARCEL 8 ON THE SURVEY. EAST BORDER OF "PARCEL 8" HAS A 33' EASEMENT ROAD RUNNING THROUGH FOR ACCESS TO LOTS 9 AND 10. SHOWN BY APPOINTMENT ONLY, CALL TO SCHEDULE A SHOWING AND GET READY TO BRING THE HORSES! THERE ARE ADDITIONAL 20 ACRE PARCELS FOR SALE.