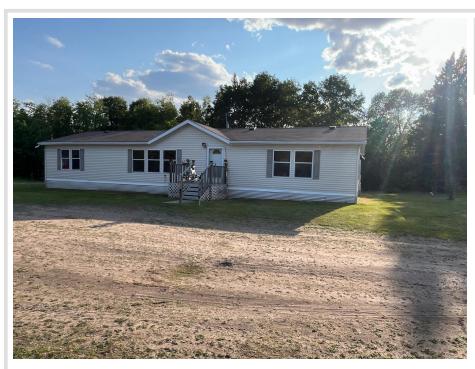

MLS 6733490 Residential

\$112,000

1,816 sq ft 3 bedrooms 2 baths

11681 410th Street Fertile MN 56540

Status: Active

## **Description:**

and an open floorplan all on one level! Over 3.5 acres with 2.5 being wooded or natural. Located less than 2 miles out of Fertile this is a great opportunity!