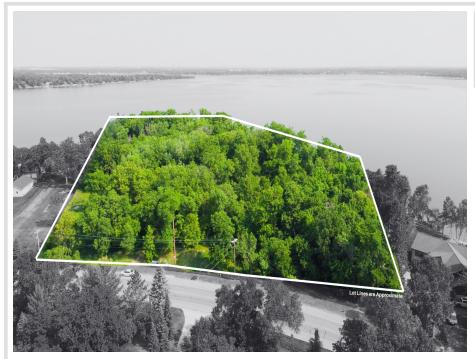

MLS 6733499 Lake Land

\$1,250,000

5.65 Acres Raw Land

798 Shore Drive Detroit Lakes MN 56501

Waterfront: Detroit

Status: Active

## **Description:**

What is better than one stunning lake lot on Detroit Lake? 5 breathtaking lake lots perched on the scenic bluff overlooking Detroit Lake totaling an incredible 5.65 acres. Whether you're dreaming of a private retreat, your dream home, or perhaps a unique development opportunity, the possibilities are endless. Take in sweeping views of Detroit Lake, swim in the beautiful waters, reel in the big catch, or boat to a variety of lakeside restaurants. With the South Shore playground just down the road and downtown Detroit Lakes only minutes away, this location offers the perfect blend of relaxation, recreation, and convenience. Let your imagination take the lead and bring your vision to life on this incredible property!

## **Additional Details:**

Lot Acres 5.65

Lot Dimensions 5.65 Acres

School District 22

Taxes \$20,906
Taxes with Assessments \$22,182
Tax Year 2025