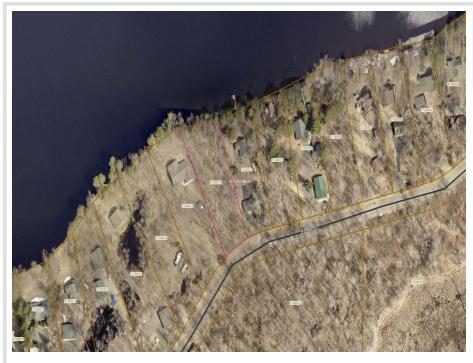

## **Description:**

The Scorpion Legacy Properties are a once-in-a-generation opportunity to own a piece of the Northwoods—offered for the first time ever! This rare vacant lot on Lake Mary's South Shore Drive is part of a family-held collection of land. Located between the addresses of 23544 and 23578 South Shore Drive Emily this has beautiful big water views. Surveyor will be verifying iron corner monuments for future buyer. Seller also has listed another lot on South Shore Drive MLS# 6733590. These wooded sanctuaries provide the perfect canvas to build something truly special—offering beauty, flexibility, and boundless potential in a setting that inspires.

## Additional Details:

| Lot Acres              | 0.74           |
|------------------------|----------------|
| Lot Dimensions         | 126x296x85x347 |
| School District        | 182            |
| Taxes                  | \$1,714        |
| Taxes with Assessments | \$1,714        |
| Tax Year               | 2024           |