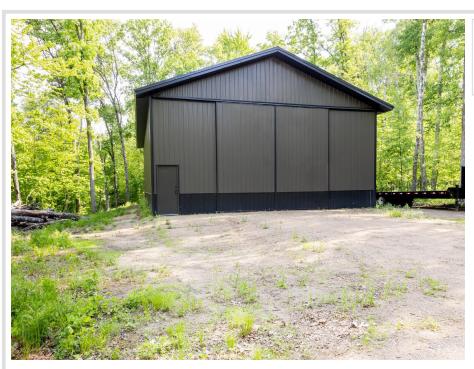

## **Description:**

2 Adjacent building lots with tons of potential. The 4 acre parcel includes a 2023 Built 42x62 post frame building with 16' sidewalls, 200 amp electrical panel, and 20'of vaulted trusses that could be made into a "shouse" with living quarters in the upper level. Additional 2.8 acre parcel ready for your building plans. Both lots contain several potential building & septic sites, natural gas available, & are close to the many lakes in the area.