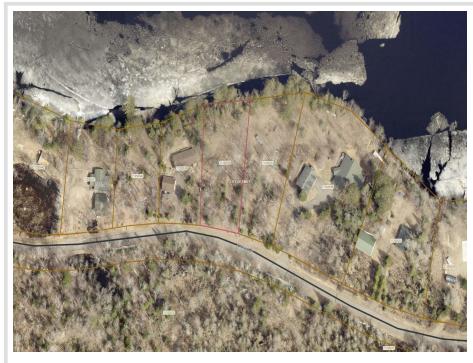

## **Description:**

The Scorpion Legacy Properties are a once-in-a-generation opportunity to own a piece of the Northwoods—offered for the first time ever! This rare vacant lot on Lake Mary's South Shore Drive is part of a family-held collection of land. Located between the addresses of 22910 and 24942 South Shore Drive Emily this has beautiful big water views. Surveyor will be verifying iron corner monuments for future buyer. Seller also has listed another lot on South Shore Drive MLS# 6733516 These wooded sanctuaries provide the perfect canvas to build something truly special—offering beauty, flexibility, and boundless potential in a setting that inspires.

## Additional Details:

| Lot Acres              | 0.55           |
|------------------------|----------------|
| Lot Dimensions         | 113x245x91x220 |
| School District        | 182            |
| Taxes                  | \$1,620        |
| Taxes with Assessments | \$1,620        |
| Tax Year               | 2024           |