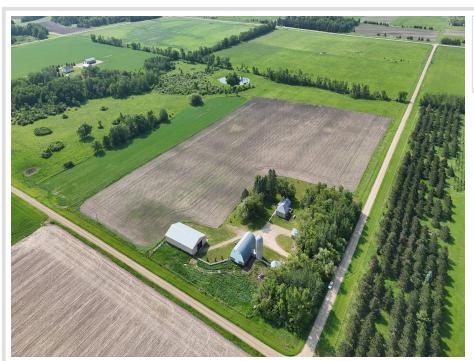

## **Description:**

Welcome to your own slice of rural paradise! This remodeled 2-bedroom, 1-bath rambler sits on 20 acres of prime countryside, offering the perfect blend of comfort, functionality, and outdoor opportunity. With approximately 15 acres of tillable land and 1–1.5 acres of pasture, this property is ideal for hobby farming, gardening, or simply enjoying wide open space. The home shines with a complete 2023 renovation, featuring new plumbing, vinyl siding, windows, doors, roof, and flooring—plus modern appliances that make daily life a breeze. The spacious 12x10 bathroom is a standout, boasting dual sinks, a luxurious tile shower, and a deep soaker tub for ultimate relaxation. The kitchen has rich cherry cabinets and sleek granite countertops. Two decks extend your living space outdoors, ideal for taking in the peaceful views or watching local wildlife—including trophy deer—right in your backyard. Outbuildings include a massive 48x80 pole shed, a 36x64 barn, a grain bin, and a silo, providing ample storage and potential for livestock or equipment. A 24x22 detached garage rounds out the property, offering even more utility. Whether you're looking for a quiet country home, a hunting haven, or a working hobby farm—this property delivers. Don't miss this unique opportunity to live the rural dream with modern comfort and room to grow!