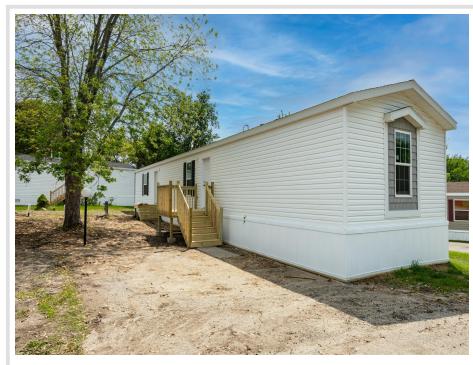

## **Description:**

Discover affordable homeownership with this brand new Highland 16x80 manufactured home, situated in the Alexandria Estates community. This well designed home offers three bedrooms and two bathrooms, perfect for comfortable living. The spacious kitchen comes equipped with brand-new appliances and a large walk-in pantry. You'll also love the separate primary en-suite with walk-in closet. Move in ready and built for Mn weather this home includes central a/c, insulated skirting, installed decking, and heat taped water lines for added peace of mind year-round. This is your opportunity to build equity and enjoy the benefits of homeownership at an affordable price. Come check out this beautiful home—call or text to schedule a tour today!