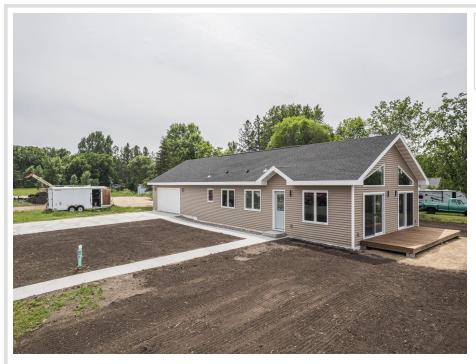

# \$309,900

1,288 sq ft 2 bedrooms 2 baths

726 Dandrew Lane Detroit Lakes MN 56501

Status: Active

## **Description:**

New, Modern, Bright and Move-In Ready-This 2 bed DL home has everything you've been looking for! Primary Suite with Private Bath and Walk-In Closet, Open Kitchen, Dining and Living, Office/Flex Room, Main Floor Laundry, Oversized attached Finished and Heated Garage and Outdoor 8x24 Deck. Floor Door in Office to Crawl Space. Whether You're Working From Home. Hosting Friends, or Just Kicking Back, This Home Checks all the Boxes! Don't Miss This Chance To Own This Move-In-Ready Gem in one of DL's Newest Neighborhoods!