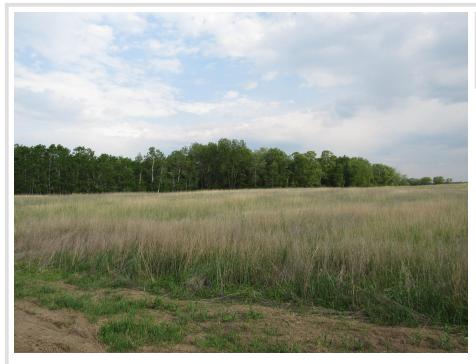

## **Description:**

PARCEL 9 - WELCOME MIX OF PARTIALLY WOODED/PARCIALLY OPEN FIELD. EXPECT TO SEE DEER, TURKEY, FOX, RABBIT AND BEAR. THIS WOULD MAKE A VERY SECLUDED BUILDING SITE TO BUILD YOUR DREAM HOME OR HOBBY FARM. THERE IS AN EASEMENT ROAD AS SHOWN IN CERTIFICATE OF SURVEY LEADING TO PARCEL 9. BOOK YOUR APPOINTMENT TO SEE IT TODAY AND GET THE HORSES READY!