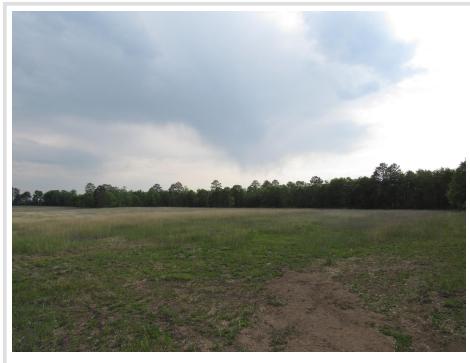

### **Description:**

PARCEL 10 - WELCOME MIX OF PARTIALLY WOODED/PARCIALLY OPEN FIELD WITH 20 ACRES TO ROAM. EXPECT TO SEE DEER, TURKEY, FOX, RABBIT AND BEAR. THIS WOULD MAKE A VERY SECLUDED BUILDING SITE TO BUILD YOUR DREAM HOME OR HOBBY FARM. THERE IS AN EASEMENT ROAD AS SHOWN IN CERTIFICATE OF SURVEY LEADING TO PARCEL 10. BOOK YOUR APPOINTMENT TO SEE IT TODAY AND GET THE HORSES READY!