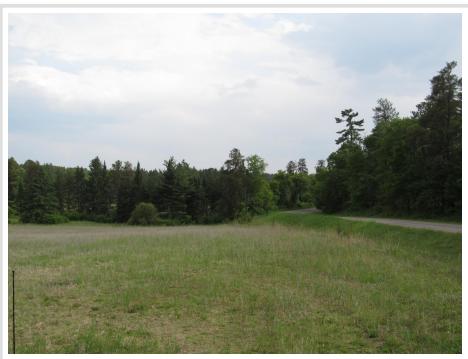

## **Description:**

PARCEL 1 FEATURES +/-20 ACRE MIX OF PARTIALLY WOODED/PARCIALLY OPEN FIELD WITH A POND WHICH WOULD MAKE A GREAT BUILDING SITE OR HOBBY FARM. EXPECT TO SEE DEER, TURKEY, FOX, RABBIT, DUCKS, GEESE AND BEAR. THERE IS AN EASEMENT ROAD AS SHOWN IN CERTIFICATE OF SURVEY NAMED PARCEL 1. BOOK YOUR APPOINTMENT TO SEE IT TODAY AND GET THE HORSES READY!