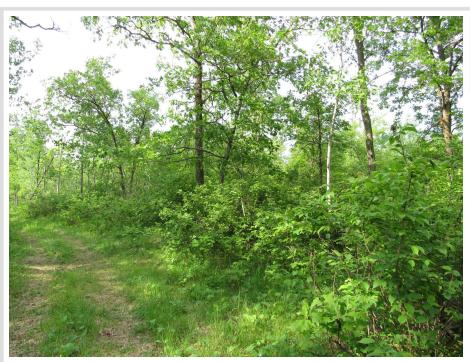

## **Description:**

PARCEL 11 - WELCOME TO THIS HEAVILY WOODED +/-20 ACRE PARCEL OF HIGH GROUND. EXPECT TO SEE DEER, TURKEY, FOX, RABBIT AND BEAR. THIS PARCEL HAS TRAILS CUT THROUGH IT AND OFFERS AMAZING OPPORTUNITES FOR THE OUTDOORSMAN. THERE IS AN EASEMENT ROAD AS SHOWN IN CERTIFICATE OF SURVEY LEADING TO PARCEL 11. BOOK YOUR APPOINTMENT TO SEE IT TODAY!