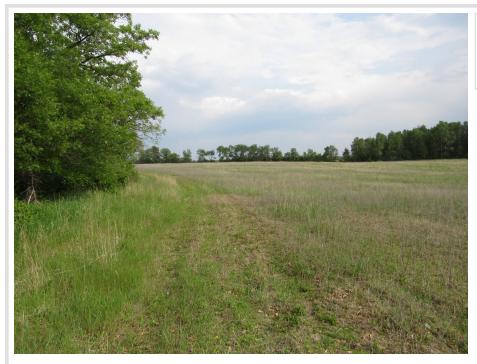

### **Description:**

PARCEL 12 - WELCOME TO THIS +/-20 ACRE MIX OF PARTIALLY WOODED/PARCIALLY OPEN FIELD. EXPECT TO SEE DEER, TURKEY, FOX, RABBIT AND BEAR. THIS WOULD MAKE A VERY SECLUDED BUILDING SITE TO BUILD YOUR DREAM HOME WITH A UNIQUE OPPORTUNITY TO ENJOY THE WILDLIFE OR HAVE A HOBBY FARM. SOME TRAILS EXIST ON THIS PARCEL. THERE IS AN EASEMENT ROAD AS SHOWN IN CERTIFICATE OF SURVEY LEADING TO PARCEL 12. BOOK YOUR APPOINTMENT TO SEE IT TODAY!

#### Additional Details:

| Lot Acres              | 20.09             |
|------------------------|-------------------|
| Lot Dimensions         | 658x1326x658x1327 |
| School District        | 2174              |
| Taxes                  | \$230             |
| Taxes with Assessments | \$230             |
| Tax Year               | 2025              |