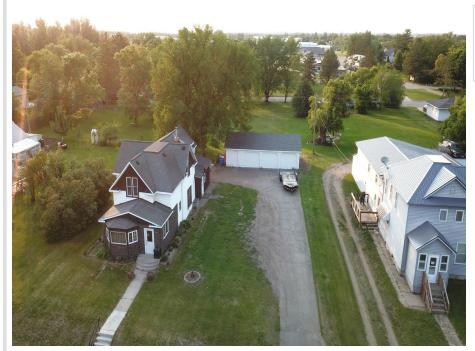

MLS 6734176 Residential

\$234,000

2,203 sq ft 3 bedrooms 2 baths

502 Lake Street Frazee MN 56544

Status: Active

## **Description:**

Welcome to Lake Street Lodge! Located in Frazee only two blocks from the town lake beach and main street Frazee. 3 Bedroom (with bonus room), 1.5 story homestead remodeled and renovated. This beautiful property was set to be a VRBO or a family homestead. Where traditional meets contemporary, boasting original hardwood floors, walk in tile shower, large entry way and large bay window area, wrap around deck, 3 stall garage, large lot, and nice landscaping. Newer stainless steel appliances, gas range, gas water heater, natural gas forced air furnace, and and updates. Sellers would consider furnished sale option as well. This property is located along the heartland trail, and has a newer sidewalk and driveway slope area.

## **Additional Details:**

Year Built 1896 Lot Acres 0.34 100x150 Lot Dimensions

Garage Stalls School District 23 Taxes \$1,645 Taxes with Assessments \$2,998 Tax Year 2025

## **Additional Features:**

Basement: Block, Partial, Concrete Fuel: Natural Gas Garage: 3 Heat: Forced Air Sewer: City Sewer/Connected Water: City Water/Connected Air Conditioning: Central Air