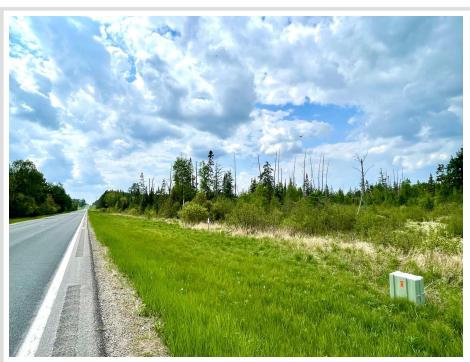

## **Description:**

133.93 acres Now available! Very nice wooded land at a great location, not far off Hwy 2 west. Come see in person this beautiful piece of property.

## **Driving Directions:**

From downtown Bemidji take Bemidji Ave S, keep left onto US Hwy 2. Take US Hwy 2 approximately 4 miles to N Plantangenet Rd SE. Right on N Plantangenet Rd (aka Beltrami Line Rd). Property will be on your right (north side of Plantangenet Rd).