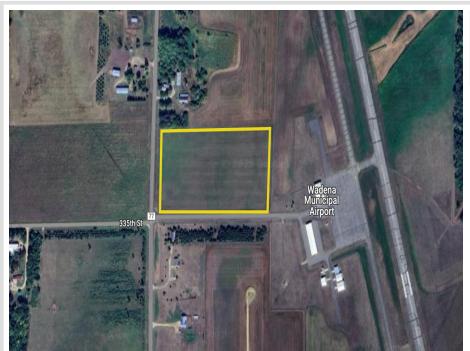

MLS 6734451 Land

\$70,900

12.2 Acres Raw Land

00 County Highway 77 Wadena MN 56482

Status: Active

## **Additional Details:**

Lot Acres 12.2

Lot Dimensions 515x1045x506x1045

School District 2155
Taxes \$164
Taxes with Assessments \$164
Tax Year 2025

## **Driving Directions:**

From MN-29 S turn right onto County Highway 77. Destination will be on the right.

Listed By: Jeff Hagel

Affinity Real Estate Inc. participates in the Regional Multiple Listing Service of Minnesota, Inc Broker Reciprocity (sm) program, allowing us to display other broker's listings on our website. All properties are subject to prior sale, change or withdrawal.