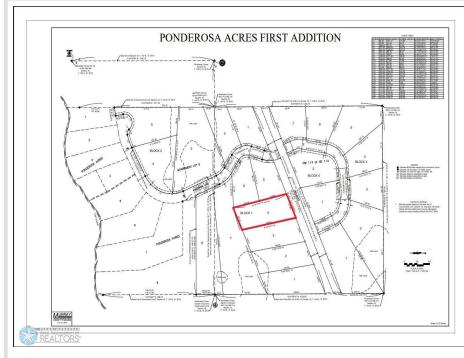

### **Description:**

1.69 acre backlot near Snider Lake. Great fishing and other water sports. Excellent area for hunting. Open to the builder of your choice. An additional 12 more lots available as well! Enjoy the riding trails nearby, dining, golf and Casino in Mahnomen and just 1/2 hour to the beautiful City of Detroit Lakes. Corner pins have been marked. Electricity to all lots. Located just off of CR-4 and close to public boat access. Covenants, Restrictions and Easements of record and attached.

#### Additional Details:

| Lot Acres              | 1.69                     |
|------------------------|--------------------------|
| Lot Dimensions         | 186.15x433.44x170x430.44 |
| School District        | 435                      |
| Taxes                  | \$1                      |
| Taxes with Assessments | \$1                      |
| Tax Year               | 2024                     |

## **Driving Directions:**

Follow directions on Hwy 59 to Waubun. Turn onto MN-113 traveling East for approximately 21 miles; turn left onto CR-4 for approximately 1.7 miles. Lots will be marked to the left of CR-4 and onto Ponderosa Ln.