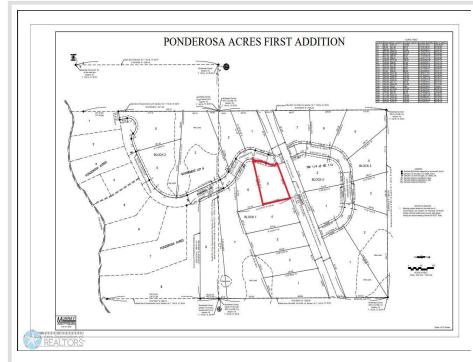

MLS 6734584 Lake Land

\$43,900

1.22 Acres Plat Designed

(Lot 5) TBD County Rd 4 Waubun MN 56589

Waterfront: Snider

Status: Active

## **Description:**

1.22 acre backlot near Snider Lake. Great fishing and other water sports. Excellent area for hunting. Open to the builder of your choice. An additional 12 more lots available as well! Enjoy the riding trails nearby, dining, golf and Casino in Mahnomen and just 1/2 hour to the beautiful City of Detroit Lakes. Corner pins have been marked. Electricity to all lots. Located just off of CR-4 and close to public boat access. Covenants, Restrictions and Easements of record and attached.

## **Additional Details:**

Lot Acres 1.22

Lot Dimensions 106.47x259.60x219.66x331.96

School District 435
Taxes \$1
Taxes with Assessments \$1
Tax Year 2024

## **Driving Directions:**

Follow directions on Hwy 59 to Waubun. Turn onto MN-113 traveling East for approximately 21 miles; turn left onto CR-4 for approximately 1.7 miles. Lots will be marked to the left of CR-4 and onto Ponderosa Ln.