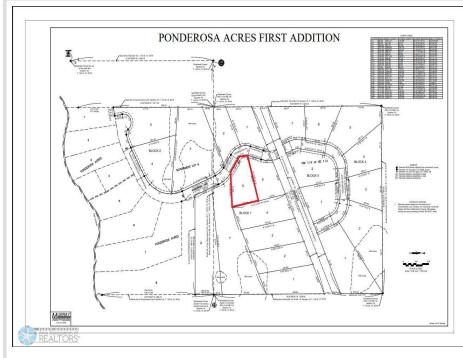

### **Description:**

1.26 acre backlot near Snider Lake. Great fishing and other water sports. Excellent area for hunting. Open to the builder of your choice. An additional 12 more lots available as well! Enjoy the riding trails nearby, dining, golf and Casino in Mahnomen and just 1/2 hour to the beautiful City of Detroit Lakes. Corner pins have been marked. Electricity to all lots. Located just off of CR-4 and close to public boat access. Covenants, Restrictions and Easements of record and attached.

#### Additional Details:

| Lot Acres              | 1.26                        |
|------------------------|-----------------------------|
| Lot Dimensions         | 108.17x331.96x210.78x246.18 |
| School District        | 435                         |
| Taxes                  | \$1                         |
| Taxes with Assessments | \$1                         |
| Tax Year               | 2024                        |

## **Driving Directions:**

Follow directions on Hwy 59 to Waubun. Turn onto MN-113 traveling East for approximately 21 miles; turn left onto CR-4 for approximately 1.7 miles. Lots will be marked to the left of CR-4 and onto Ponderosa Ln.