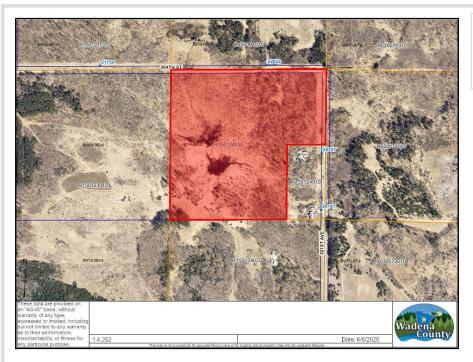

## **Description:**

35 acres of hunting land. Across the road is state hunting land.

### Additional Details:

| Lot Acres              | 35                                   |
|------------------------|--------------------------------------|
| Lot Dimensions         | 668 x 330 x 659 x 1000 x 1327 x 1619 |
| School District        | 818                                  |
| Taxes                  | \$494                                |
| Taxes with Assessments | \$494                                |
| Tax Year               | 2025                                 |

#### **Driving Directions:**

Starting at Wadena 71 N toward Ash Ave NW then to 4 Sunnybrook Rd NE then to Co Rd 23 turn left. Go about 4 miles, turn on Co Rd 7, go about 4 miles to 221st Ave, you will see the sign all the way down.