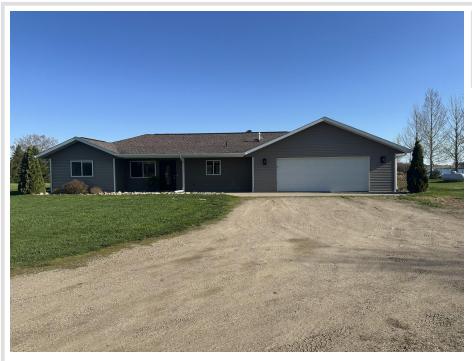

MLS 6734690 Lake Home

\$525,000

1,796 sq ft 3 bedrooms 2 baths

20759 Sand Lake Road Pelican Rapids MN 56572

Waterfront: Sand Lake (Scambler

Twp.)

Status: Active

## **Description:**

Must see rambler on Sand Lake just North of Pelican Rapids. The home built in 2006 consists of 3 bedrooms and 2 bathrooms with all new flooring throughout and a 2 stall attached garage. HVAC includes in floor heat as well as forced air heat and central air conditioning. The lot is 1.64 acres in size with 200 feet of shore line on Sand Lake.