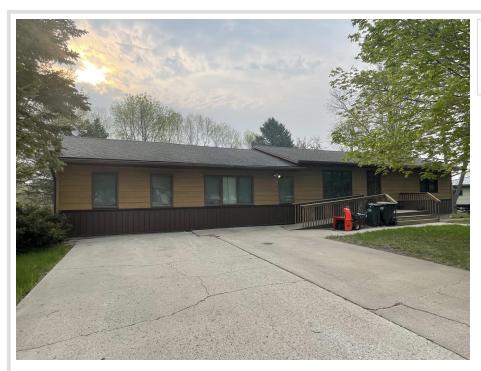

## **Description:**

Great investment opportunity! Triplex is income producing. This property has one 2-bed, 1-bath unit and two 1-bed, 1-bath units. Tenants share a laundry room in the basement. Located in a quiet neighborhood and easy access to I-94.

## **Additional Details:**

Year Built 1983 Lot Acres 0.33

Lot Dimensions 100 143 100 145

School District 2908
Taxes \$4,422
Taxes with Assessments \$4,422
Tax Year 2025