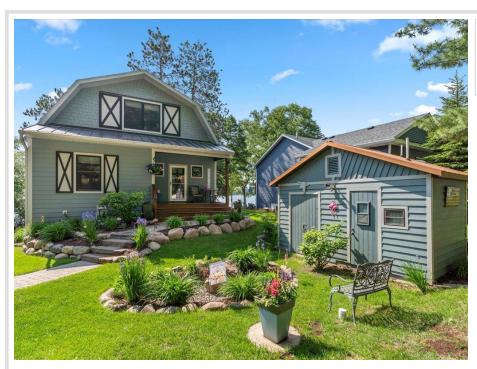

## **Description:**

Custom-Built 4 Bedroom, 4 Bath Home on Sylvan Lake! Experience premier lake living in this stunning custom-built home on Sylvan Lake, one of the most sought-after lakes in the Brainerd Lakes Area. Built in 2020, this modern lake home offers over 2,700 finished square feet of beautifully designed living space. Enjoy breathtaking lake views from the expansive lakeside deck or unwind in the cozy three-season porch. The home features a walk-out basement, gourmet kitchen with stainless steel appliances, quartz countertops, and a luxurious primary suite—all designed with comfort and functionality in mind.

With main floor living, 4 spacious bedrooms, and 4 modern bathrooms, this property blends elegance with everyday convenience. Whether you're into fishing, boating, sailing, or simply soaking in the serenity of one of Minnesota's clearest lakes, this home offers the ultimate in lakefront living.