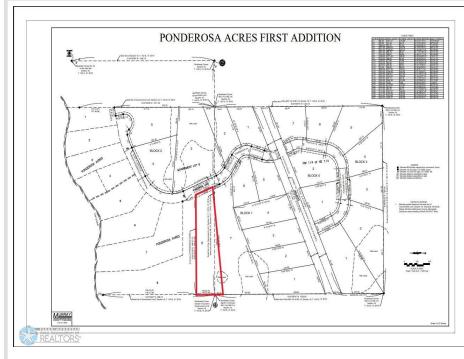

## **Description:**

2.93 acre backlot near Snider Lake to build your dream home, shouse and/or shop! Great fishing and other water sports. Excellent area for hunting. Open to the builder of your choice. An additional 12 more lots available as well! Enjoy the riding trails nearby, dining, golf and Casino in Mahnomen and just 1/2 hour to the beautiful City of Detroit Lakes. Corner pins have been marked. Electricity to all lots. Located just off of CR-4 and close to public boat access. Covenants, Restrictions and Easements of record and attached.

#### Additional Details:

| Lot Acres              | 2.93                        |
|------------------------|-----------------------------|
| Lot Dimensions         | 144.65x758.10x148.25x698.51 |
| School District        | 435                         |
| Taxes                  | \$1                         |
| Taxes with Assessments | \$1                         |
| Tax Year               | 2024                        |

### **Driving Directions:**

Follow directions on Hwy 59 to Waubun. Turn onto MN-113 traveling East for approximately 21 miles; turn left onto CR-4 for approximately 1.7 miles. Lots will be marked to the left of CR-4 and onto Ponderosa Ln.